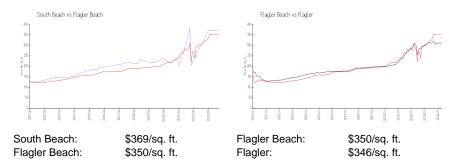

-----------------------------------------|--------|
| Number of active listings for rent:                                                 | 0      |
| Number of active listings for sale:                                                 | 2      |
| Building inventory for sale:                                                        | 4%     |
| Number of sales over the last 12 months:                                            | 2      |
| Number of sales over the last 6 months:                                             | 1      |
| Number of sales over the last 3 months:                                             | 0      |
| Number of sales over the last 12 months:<br>Number of sales over the last 6 months: | 2<br>1 |



Built in 2001 - 42 units - 3 floors

#### **Market Information**



### Inventory for Sale

| South Beach   | 4% |
|---------------|----|
| Flagler Beach | 7% |
| Flagler       | 5% |

# Avg. Time to Close Over Last 12 Months

| South Beach   | 94 days |
|---------------|---------|
| Flagler Beach | 73 days |
| Flagler       | 72 days |