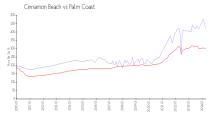

#### **Market Information**

Cinnamon Beach: Palm Coast:

\$422/sq. ft. \$303/sq. ft. Palm Coast: Flagler:

\$303/sq. ft. \$346/sq. ft.