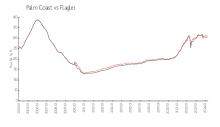

# Avg. Time to Close Over Last 12 Months

Cinnamon Beach 60 days Palm Coast 73 days Flagler 72 days

Built in 2004 - 275 units - 6 floors