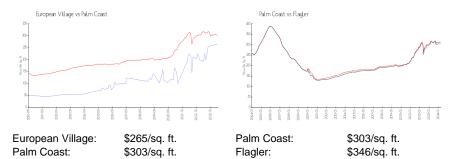

# **European Village**

101 Palm Harbor Pkwy, Palm Coast, FL, Flagler 32137

## **Building Information**

| Number of units:                         | 101 |
|------------------------------------------|-----|
| Number of active listings for rent:      | 0   |
| Number of active listings for sale:      | 9   |
| Building inventory for sale:             | 8%  |
| Number of sales over the last 12 months: | 6   |
| Number of sales over the last 6 months:  | 1   |
| Number of sales over the last 3 months:  | 1   |

European Village Address: 101 Palm Harbor Pkwy, Palm Coast, FL 32137, Phone:+1 800-501-0645 http://european-village.com/



Built in 2005 - 101 units - 4 floors

### **Market Information**



#### **Inventory for Sale**

| European Village | 8% |
|------------------|----|
| Palm Coast       | 5% |
| Flagler          | 5% |

## Avg. Time to Close Over Last 12 Months

| European Village | 70 days |
|------------------|---------|
| Palm Coast       | 73 days |
| Flagler          | 72 days |