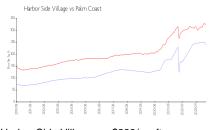

# **Market Information**

Harbor Side Village: \$238/sq. ft. Palm Coast: \$323/sq. ft.

Palm Coast: \$323/sq. ft. Flagler: \$342/sq. ft.