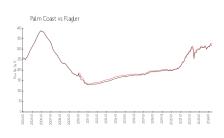

# **Market Information**

Harbor Side Village: \$238/sq. ft. Palm Coast: \$323/sq. ft.

Palm Coast: \$323/sq. ft. Flagler: \$342/sq. ft.