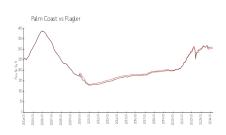

#### **Market Information**

Marina Cove Landings: \$224/sq. ft. Palm Coast: \$303/sq. ft.

Palm Coast: \$303/sq. ft. Flagler: \$346/sq. ft.