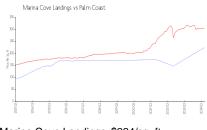

#### **Market Information**

Marina Cove Landings: \$224/sq. ft. Palm Coast: \$303/sq. ft.

Palm Coast: \$303/sq. ft. Flagler: \$346/sq. ft.