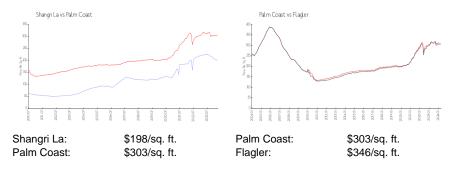

302 Palm Coast Pkwy NE, Palm Coast, FL, Flagler 32137

#### **Building Information**

| Number of units:                         | 56          |
|------------------------------------------|-------------|
| Number of active listings for rent:      | 0           |
| Number of active listings for sale:      | 0           |
| Building inventory for sale:             |             |
| Number of sales over the last 12 months: | <b>0</b> %% |
| Number of sales over the last 6 months:  | 1           |
| Number of sales over the last 3 months:  | 1           |
|                                          |             |

SHANGRI-LA

HOME OWNERS ASSOCIATION AT PALM COAST, Business Address 316 Palm Coast Pkwy PO BOX 351308 Palm Coast



Built in 1975 - 56 units - 2 floors

## **Market Information**



### Inventory for Sale

Shangri La Palm Coast 0%%

Flagler

#### Avg. Time to Close Over Last 12 Months

| Shangri La | 95 days |
|------------|---------|
| Palm Coast | 73 days |
| Flagler    | 72 days |