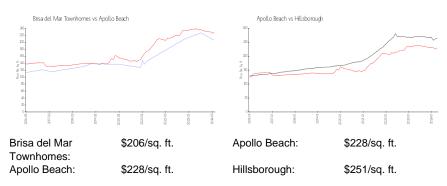

# **Brisa del Mar Townhomes**

6404-6427 Mayra Shores Ln, Apollo Beach, FL, Hillsborough 33572

### **Building Information**

Number of units: 25
Number of active listings for rent: 0
Number of active listings for sale: 1
Building inventory for sale: 4%
Number of sales over the last 12 months: 1
Number of sales over the last 6 months: 0
Number of sales over the last 3 months: 0

Brisa Del Mar HOA Property Management 1448 Silvia Shores Dr, Apollo Beach, FL 33572 813-645-9506 https://www.brisadelmarhoa.com/

# Contractor Contractor

Built in 2012 - 25 units - 4 floors

## **Market Information**



### **Inventory for Sale**

| Brisa del Mar Townhomes | 4% |
|-------------------------|----|
| Apollo Beach            | 1% |
| Hillsborough            | 2% |

### Avg. Time to Close Over Last 12 Months

| Brisa del Mar Townhomes | 16 days |
|-------------------------|---------|
| Apollo Beach            | 48 days |
| Hillsborough            | 43 days |