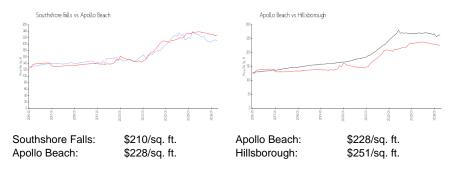

# Southshore Falls

101-243 Shell Falls Dr, Apollo Beach, FL, Hillsborough 33572

## **Building Information**

| 8 |
|---|
|   |
|   |
| 6 |
|   |
|   |
|   |
|   |

Southshore Falls HOA Address: 5831 Cascade Falls Dr Apollo Beach, FL 33572 Phone: +1 813-641-3616 http://www.southshorefalls.net/



Built in 2011/2016 - 558 units - 1 floor

#### **Market Information**



### **Inventory for Sale**

| Southshore Falls | 0% |
|------------------|----|
| Apollo Beach     | 1% |
| Hillsborough     | 2% |

## Avg. Time to Close Over Last 12 Months

| Southshore Falls | 42 days |
|------------------|---------|
| Apollo Beach     | 48 days |
| Hillsborough     | 44 days |