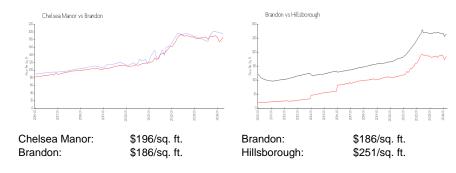

# **Chelsea Manor**

2601-2661 Chelsea Manor Blvd, Brandon, FL, Hillsborough 33510

### **Building Information**

Number of units: 122
Number of active listings for rent: 0
Number of active listings for sale: 1
Building inventory for sale: 0%
Number of sales over the last 12 months: 6
Number of sales over the last 6 months: 3
Number of sales over the last 3 months: 1



Built in 2003 - 122 units - 2 floors

### **Market Information**



#### **Inventory for Sale**

| Chelsea Manor | 0% |
|---------------|----|
| Brandon       | 1% |
| Hillsborough  | 2% |

# Avg. Time to Close Over Last 12 Months

| Chelsea Manor | 26 days |
|---------------|---------|
| Brandon       | 34 days |
| Hillsborough  | 44 days |