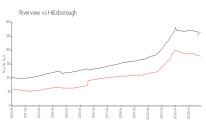

## **Market Information**

Riverview: \$178/sq. ft.

\$178/sq. ft. Riverview: Hillsborough: \$251/sq. ft.