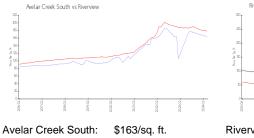

## **Market Information**

Riverview: \$178/sq. ft.

\$178/sq. ft. Riverview: Hillsborough: \$251/sq. ft.