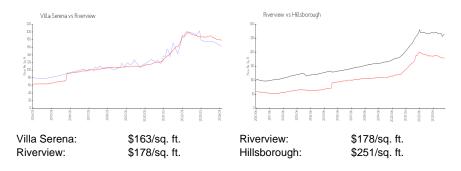

# Villa Serena

2004-2270 Kings Palace Dr, Riverview, FL, Hillsborough 33578

## **Building Information**

Number of units:258Number of active listings for rent:2Number of active listings for sale:2Building inventory for sale:0%Number of sales over the last 12 months:7Number of sales over the last 6 months:2Number of sales over the last 3 months:1

Villa Serena Owners Association Inc 2239 Kings Palace Drive Riverview, FL 33578 Phone: (813) 684-0693



Built in 2007 - 258 units - 2 floors

#### **Market Information**



### **Inventory for Sale**

| Villa Serena | 0% |
|--------------|----|
| Riverview    | 2% |
| Hillsborough | 2% |

## Avg. Time to Close Over Last 12 Months

| villa Serena | 5∠ days |
|--------------|---------|
| Riverview    | 43 days |
| Hillsborough | 43 days |