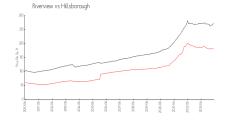

### **Market Information**

Villages of \$181/sq. ft.

Bloomingdale:

Riverview: \$183/sq. ft. Riverview: \$183/sq. ft.

Hillsborough: \$259/sq. ft.