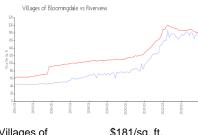

### **Market Information**

Villages of \$181/sq. ft.

Bloomingdale:

Riverview: \$183/sq. ft. Riverview: \$183/sq. ft.

Hillsborough: \$259/sq. ft.