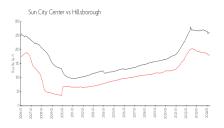

### **Market Information**

Sun City Center: \$184/sq. ft. Hillsborough: \$251/sq. ft.