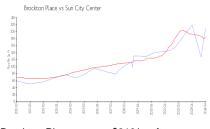

### **Market Information**

Sun City Center: \$184/sq. ft. Hillsborough: \$251/sq. ft.