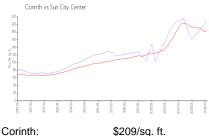

# Corinth

1201-1262 Corinth Greens Dr, Sun City Center, FL, Hillsborough 33573

### **Market Information**

Sun City Center: \$184/sq. ft. Hillsborough: \$251/sq. ft.