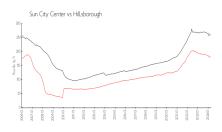

### **Market Information**

Sun City Center: \$184/sq. ft. Hillsborough: \$251/sq. ft.