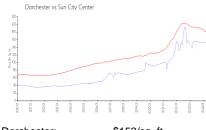

#### **Market Information**

Dorchester: \$152/sq. ft. Sun City Center: \$184/sq. ft.

Sun City Center: \$184/sq. ft. Hillsborough: \$251/sq. ft.