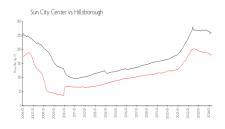

#### **Market Information**

Dorchester: \$152/sq. ft. Sun City Center: \$184/sq. ft.

Sun City Center: \$184/sq. ft. Hillsborough: \$251/sq. ft.