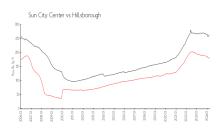

### **Market Information**

Sun City Center: \$184/sq. ft. Hillsborough: \$251/sq. ft.