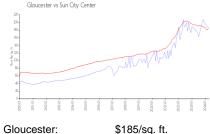

### **Market Information**

Sun City Center: \$184/sq. ft. Hillsborough: \$251/sq. ft.