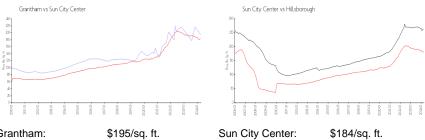

## **Market Information**

| Grantham:        | \$195/sq |
|------------------|----------|
| Sun City Center: | \$184/sq |

q. ft.

Hillsborough: \$251/sq. ft.