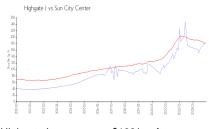

## **Market Information**

Sun City Center vs Hllsborough

Highgate I: \$182/sq. ft. Sun City Center: \$184/sq. ft.

Sun City Center: \$184/sq. ft. Hillsborough: \$251/sq. ft.