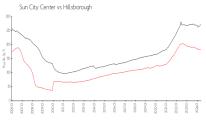

## **Market Information**

Highgate IV: \$173/sq. ft. Sun City Center: \$181/sq. ft.

Sun City Center: \$181/sq. ft. Hillsborough: \$259/sq. ft.