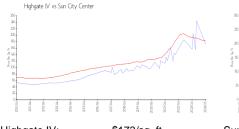

## **Market Information**

Highgate IV: \$173/sq. ft. Sun City Center: \$181/sq. ft.

Sun City Center: \$181/sq. ft. Hillsborough: \$259/sq. ft.