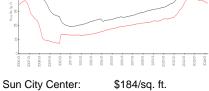

## Idlewood vs Sun City Center Sun City Center vs Hillsborough 123.04 020.04 22.0

Idlewood: Sun City Center:

\$142/sq. ft. \$184/sq. ft.

Hillsborough:

\$251/sq. ft.