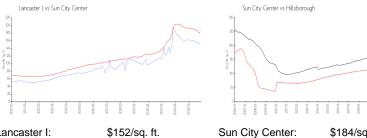

## **Market Information**

Hillsborough:

Lancaster I: Sun City Center:

\$184/sq. ft.

\$251/sq. ft.