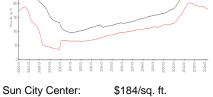

## **Market Information**

Hillsborough:

Lancaster I: Sun City Center:

\$184/sq. ft.

\$251/sq. ft.