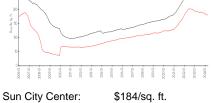

## **Market Information**

Hillsborough:

| Lancaster III:   | \$149/ |
|------------------|--------|
| Sun City Center: | \$184/ |

/sq. ft.

\$251/sq. ft.