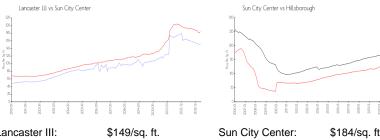

## **Market Information**

Hillsborough:

| Lancaster III:   | \$149/ |
|------------------|--------|
| Sun City Center: | \$184/ |

/sq. ft.

\$251/sq. ft.