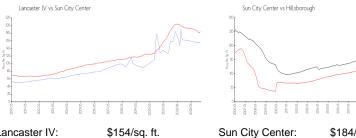

## **Market Information**

| Lancaster IV:    | \$15 |
|------------------|------|
| Sun City Center: | \$18 |

84/sq. ft.