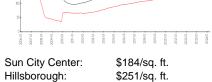

## **Market Information**

| Lancaster IV:    | \$15 |
|------------------|------|
| Sun City Center: | \$18 |

84/sq. ft.