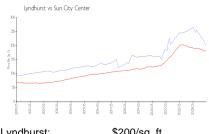

## **Market Information**

Lyndhurst: \$200/sq. ft. Sun City Center: \$184/sq. ft. Sun City Center: \$184/sq. ft. Hillsborough: \$251/sq. ft.

Sun City Center vs Hllsborough