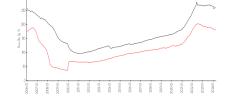

## **Market Information**

Lyndhurst: \$200/sq. ft. Sun City Center: \$184/sq. ft. Sun City Center: \$184/sq. ft. Hillsborough: \$251/sq. ft.

Sun City Center vs Hllsborough