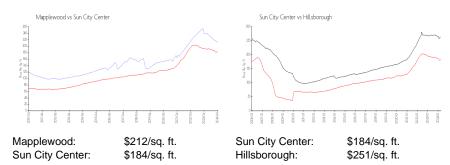

# **Mapplewood**

2103-2294 Sifield Greens Wy, Sun City Center, FL, Hillsborough 33573