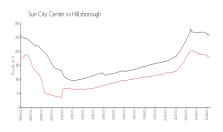

#### **Market Information**

\$187/sq. ft. Sun City Center: \$184/sq. ft.

Sun City Center: \$184/sq. ft. Hillsborough: \$251/sq. ft.