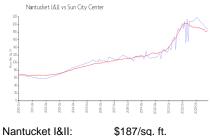

#### **Market Information**

\$187/sq. ft. Sun City Center: \$184/sq. ft.

Sun City Center: \$184/sq. ft. Hillsborough: \$251/sq. ft.