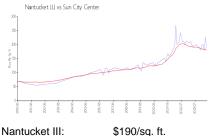

### **Market Information**

Sun City Center: \$181/sq. ft. Hillsborough: \$259/sq. ft.