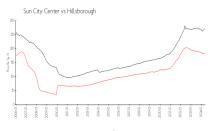

### **Market Information**

Sun City Center: \$181/sq. ft. Hillsborough: \$259/sq. ft.