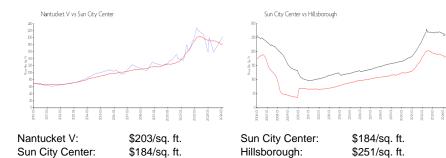

# Nantucket V

2201-2232 Nantucket Dr, Sun City Center, FL, Hillsborough 33573

### **Building Information**

Number of units: 57 Number of active listings for rent: 0 Number of active listings for sale: 2 3% Building inventory for sale: Number of sales over the last 12 months: 4 Number of sales over the last 6 months: 3 Number of sales over the last 3 months:

### **Sun City Center Community Association**

1009 North Pebble Beach Blv

Sun City Center Ph: 813-633-3500

URL: http://www.suncitycenter.org/association.html

#### **Kings Point Community**

1904 Clubhouse Dr Sun City Center **Ph:** 813-642-8790 URL: http://kpscc.com/

#### **Market Information**



\$184/sq. ft.

\$251/sq. ft.

## **Inventory for Sale**

Nantucket V 3% Sun City Center 3% Hillsborough 2%

### Avg. Time to Close Over Last 12 Months

Nantucket V 32 days 54 days Sun City Center 44 days Hillsborough



Built in 1997 - 57 units - 1 floor