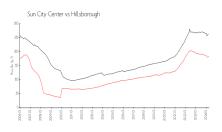

### **Market Information**

Sun City Center: \$184/sq. ft. Hillsborough: \$251/sq. ft.