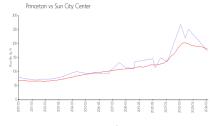

### **Market Information**

Sun City Center: \$184/sq. ft. Hillsborough: \$251/sq. ft.