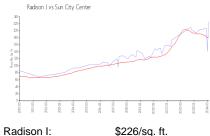

#### **Market Information**

Radison I: \$226/sq. ft. Sun City Center: \$184/sq. ft.

Sun City Center: \$184/sq. ft. Hillsborough: \$251/sq. ft.