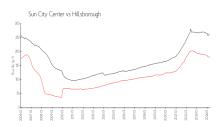

#### **Market Information**

Radison I: \$226/sq. ft. Sun City Center: \$184/sq. ft.

Sun City Center: \$184/sq. ft. Hillsborough: \$251/sq. ft.