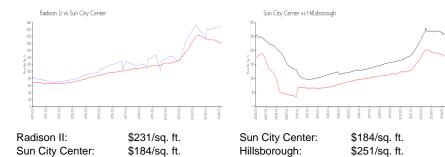

## Avg. Time to Close Over Last 12 Months

Radison II 28 days
Sun City Center 53 days
Hillsborough 43 days

Built in 1998 - 68 units - 1 floor