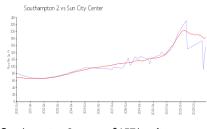

## **Market Information**

Sun City Center: \$184/sq. ft. Hillsborough: \$251/sq. ft.