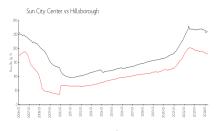

## **Market Information**

Sun City Center: \$184/sq. ft. Hillsborough: \$251/sq. ft.