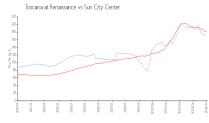

#### **Market Information**

Sun City Center: \$184/sq. ft.

Sun City Center: \$184/sq. ft.

Hillsborough: \$251/sq. ft.