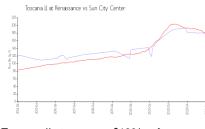

### **Market Information**

Toscana II at \$180/sq. ft. Renaissance:

Sun City Center: \$184/sq. ft.

Sun City Center: \$184/sq. ft.

Hillsborough: \$251/sq. ft.

## **Inventory for Sale**

Toscana II at Renaissance 12% Sun City Center 3% Hillsborough 2%

# Avg. Time to Close Over Last 12 Months

Toscana II at Renaissance99 daysSun City Center53 daysHillsborough43 days

Built in 2006 - 32 units - 1 floor