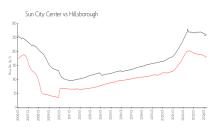

### **Market Information**

Sun City Center: \$184/sq. ft. Hillsborough: \$251/sq. ft.