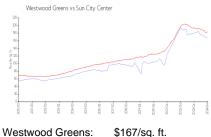

### **Market Information**

Sun City Center: \$184/sq. ft. Hillsborough: \$251/sq. ft.