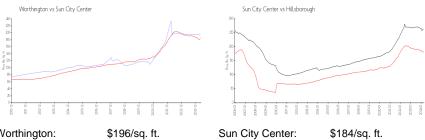

## **Market Information**

| Worthington:     | \$196/sq. ft |
|------------------|--------------|
| Sun City Center: | \$184/sq. ft |

t.

Hillsborough: \$251/sq. ft.