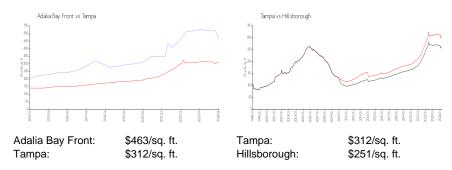

# Avg. Time to Close Over Last 12 Months

Adalia Bay Front 52 days Tampa 43 days Hillsborough 44 days