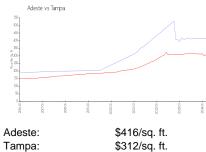

#### **Market Information**

\$312/sq. ft.

\$312/sq. ft. Tampa: Hillsborough: \$251/sq. ft.