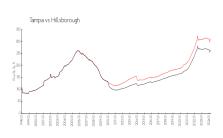

#### **Market Information**

\$312/sq. ft.

\$312/sq. ft. Tampa: Hillsborough: \$251/sq. ft.