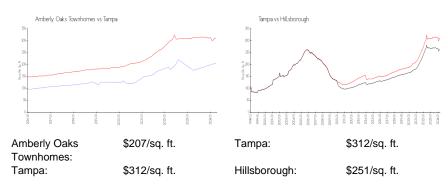

# **Amberly Oaks Townhomes**

4421-4561 Amberly Oaks Ct, Tampa, FL, Hillsborough 33614

### **Building Information**

Number of units: 60
Number of active listings for rent: 0
Number of active listings for sale: 1
Building inventory for sale: 1%
Number of sales over the last 12 months: 0
Number of sales over the last 6 months: 0
Number of sales over the last 3 months: 0

Amberly Oaks Townhomes
Association, Inc.
1.800.647.0055
The Melrose Management Partnership
3527 Palm Harbor Blvd
Palm Harbor, FL 34683
727-787-3461
http://melrosecorporation.com/amberly-oaks-townhomes/

Built in 2006 - 60 units - 2 floors

#### **Market Information**



# **Inventory for Sale**

| Amberly Oaks Townhomes | 1% |
|------------------------|----|
| Tampa                  | 2% |
| Hillsborough           | 2% |

# Avg. Time to Close Over Last 12 Months

| Amberly Oaks Townhomes | 42 days |
|------------------------|---------|
| Tampa                  | 42 days |
| Hillsborough           | 43 days |