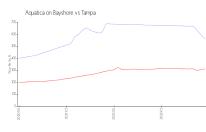

#### **Market Information**

Aquatica on Bayshore: \$559/sq. ft. Tampa: \$312/sq. ft.

Tampa: \$312/sq. ft. Hillsborough: \$251/sq. ft.