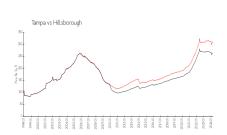

#### **Market Information**

Aquatica on Bayshore: \$559/sq. ft. Tampa: \$312/sq. ft.

Tampa: \$312/sq. ft. Hillsborough: \$251/sq. ft.