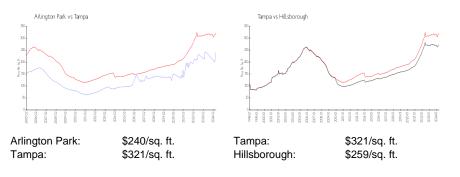

# **Arlington Park**

9703-9878 Meadow Field Cir, Tampa, FL, Hillsborough 33626

### **Building Information**

| Number of units:                         | 76          |
|------------------------------------------|-------------|
| Number of active listings for rent:      | 0           |
| Number of active listings for sale:      | 0           |
| Building inventory for sale:             |             |
| Number of sales over the last 12 months: | <b>0</b> %% |
| Number of sales over the last 6 months:  | 2           |
| Number of sales over the last 3 months:  | 2           |

THE ARLINGTON CONDOMINIUM ASSOCIATION, INC. AFFORDABLE MANAGEMENT GROUP OF TAPMA BAY 1207 N FRANKLIN ST STE 110 TAMPA FL 33602 813-442-4506



Built in 2004 - 76 units - 3 floors

#### **Market Information**



## **Inventory for Sale**

Arlington Park Tampa 0%%

Hillsborough

## Avg. Time to Close Over Last 12 Months

| Arlington Park | 67 days |
|----------------|---------|
| Tampa          | 43 days |
| Hillsborough   | 44 days |