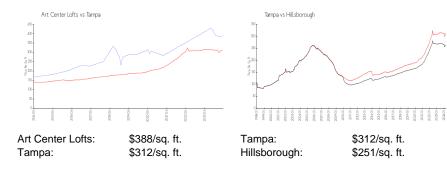

# **Art Center Lofts**

1501 Doyle Carlton Dr, Tampa, FL, Hillsborough 33602

### **Building Information**

Number of units: 42
Number of active listings for rent: 0
Number of active listings for sale: 0
Building inventory for sale:

Number of sales over the last 12 months: 0%%
Number of sales over the last 6 months: 1
Number of sales over the last 3 months: 0

Built in 2004 - 42 units - 4 floors

### **Market Information**



### **Inventory for Sale**

Art Center Lofts Tampa 0%%

Hillsborough

## Avg. Time to Close Over Last 12 Months

| Art Center Lofts | 44 days |
|------------------|---------|
| Tampa            | 43 days |
| Hillsborough     | 44 days |