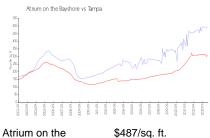

### **Market Information**

\$487/sq. ft.

\$312/sq. ft.

Tampa: \$312/sq. ft.

Hillsborough: \$251/sq. ft.