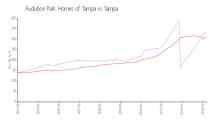

### **Market Information**

Audubon Park Homes \$339/sq. ft. of Tampa:

Tampa: \$312/sq. ft.

Tampa: \$312/sq. ft.

Hillsborough: \$251/sq. ft.