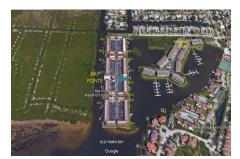

# **Bay Pointe Waterfront**

8801 Bay Pointe Dr, Tampa, FL, Hillsborough 33615

#### **Building Information**

Number of units: 136
Number of active listings for rent: 1
Number of active listings for sale: 5
Building inventory for sale: 3%
Number of sales over the last 12 months: 7
Number of sales over the last 6 months: 4
Number of sales over the last 3 months: 4

Bay Pointe Waterfront Condominium Association I 4585 140th Avenue North 1012 Clearwater, FL 33762 Phone: (727) 535-2424

Built in 1970 - 136 units - 2 floors