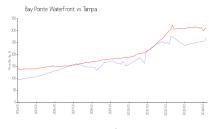

#### **Market Information**

Bay Pointe Waterfront: \$272/sq. ft. Tampa: \$312/sq. ft. Tampa: \$312/sq. ft. Hillsborough: \$251/sq. ft.