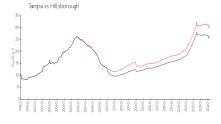

#### **Market Information**

Bay Pointe Waterfront: \$272/sq. ft. Tampa: \$312/sq. ft. Tampa: \$312/sq. ft. Hillsborough: \$251/sq. ft.