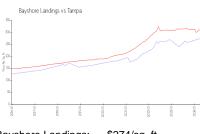

### **Market Information**

Bayshore Landings: \$274/sq. ft. Tampa: \$312/sq. ft.

Tampa: \$312/sq. ft. Hillsborough: \$251/sq. ft.