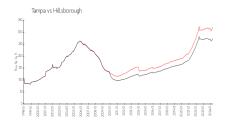

#### **Market Information**

Bayshore Regency: \$522/sq. ft. Tampa: \$321/sq. ft.

Tampa: \$321/sq. ft. Hillsborough: \$259/sq. ft.