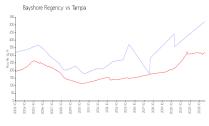

#### **Market Information**

Bayshore Regency: \$522/sq. ft. Tampa: \$321/sq. ft.

Tampa: \$321/sq. ft. Hillsborough: \$259/sq. ft.