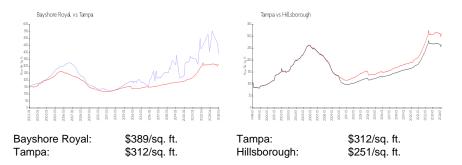

# **Bayshore Royal**

2109 Bayshore Blvd, Tampa, FL, Hillsborough 33606

## **Building Information**

| Number of units:                         | 97  |
|------------------------------------------|-----|
| Number of active listings for rent:      | 3   |
| Number of active listings for sale:      | 10  |
| Building inventory for sale:             | 10% |
| Number of sales over the last 12 months: | 4   |
| Number of sales over the last 6 months:  | 1   |
| Number of sales over the last 3 months:  | 1   |

Bayshore Royal Condominium Association 2109 Bayshore Blvd, Tampa, FL 33606 (813) 251-4396



Built in 1974 - 97 units - 10 floors

## **Market Information**



## Inventory for Sale

| Bayshore Royal | 10% |
|----------------|-----|
| Tampa          | 2%  |
| Hillsborough   | 2%  |

## Avg. Time to Close Over Last 12 Months

| Bayshore Royal | 37 days |
|----------------|---------|
| Tampa          | 43 days |
| Hillsborough   | 44 days |