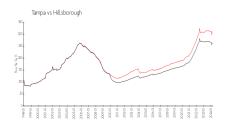

### **Market Information**

Bayshore Towers: \$356/sq. ft. Tampa: \$312/sq. ft. Tampa: \$312/sq. ft. Hillsborough: \$251/sq. ft.