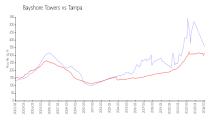

### **Market Information**

Bayshore Towers: \$356/sq. ft. Tampa: \$312/sq. ft. Tampa: \$312/sq. ft. Hillsborough: \$251/sq. ft.