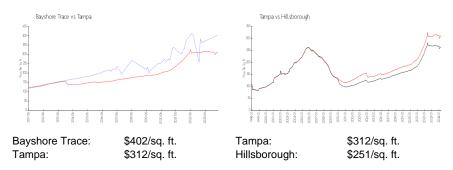

# **Bayshore Trace**

3325 Bayshore Blvd, Tampa, FL, Hillsborough 33629

# **Building Information**

Number of units:126Number of active listings for rent:2Number of active listings for sale:3Building inventory for sale:2%Number of sales over the last 12 months:2Number of sales over the last 6 months:2Number of sales over the last 3 months:2

Bayshore Trace Condominium Inc Address: 3325 Bayshore Blvd,

Tampa, FL 33629 Phone: +1 813-837-2799

# \*ALBOXOLOHIM

Built in 1978 - 126 units - 3 floors

#### **Market Information**



### **Inventory for Sale**

| Bayshore Trace | 29 |
|----------------|----|
| Tampa          | 2% |
| Hillsborough   | 2% |

# Avg. Time to Close Over Last 12 Months

| Bayshore Trace | 32 days |
|----------------|---------|
| Tampa          | 43 days |
| Hillsborough   | 44 days |